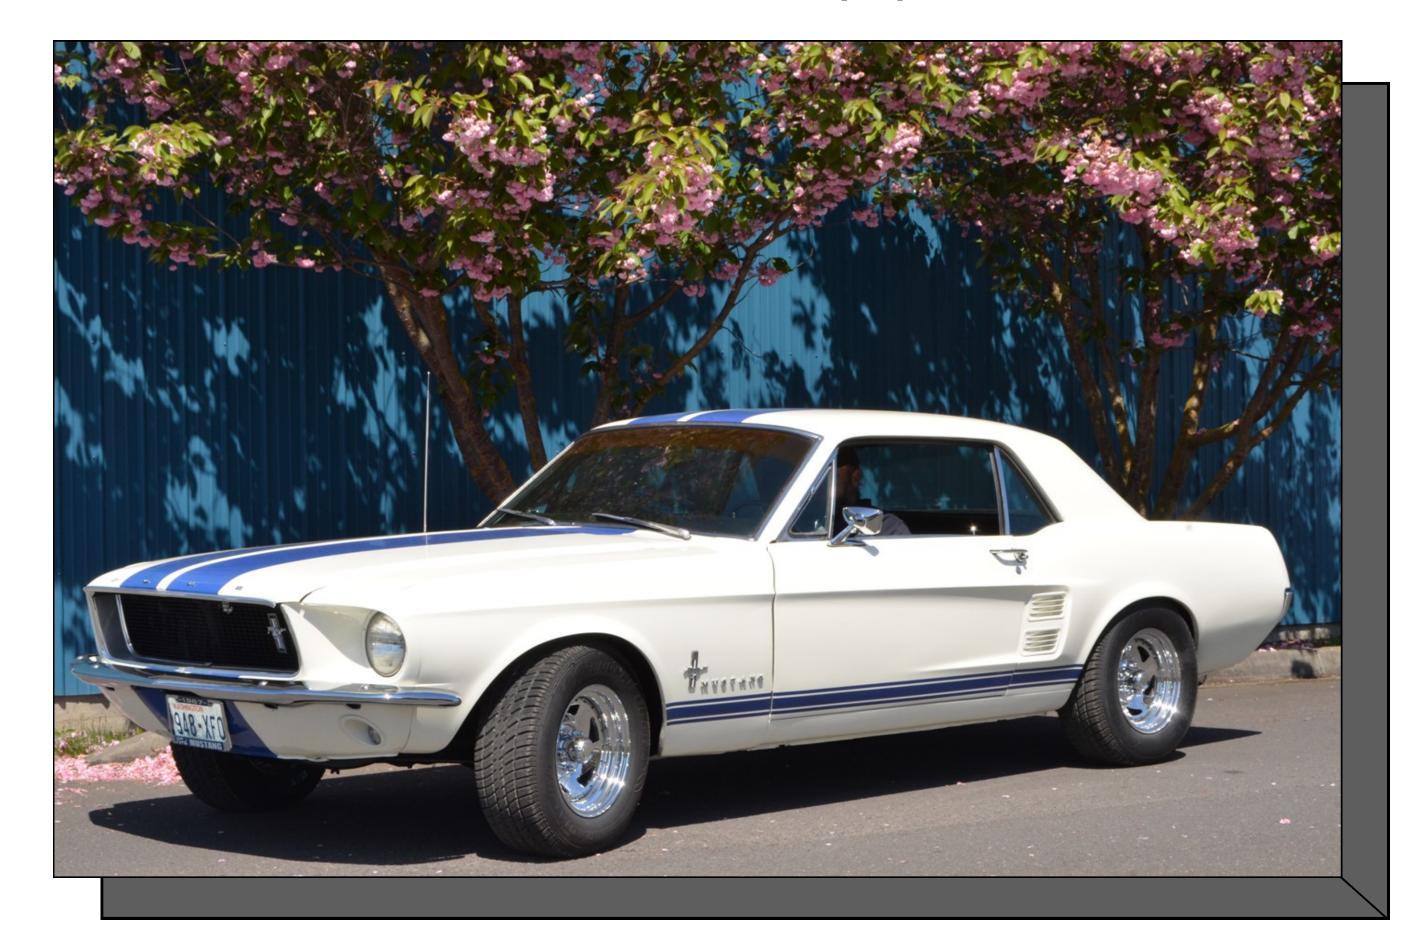

## 1967 MUSTANG COUPE

\$10.00 DONATION PER TICKET

Drawing to be held

Winner need not be present

May 4, 2014

Proceeds to be used for Scholarships and club functions North Olympic Mustangs, PO Box 1635, Port Angeles, WA 98362